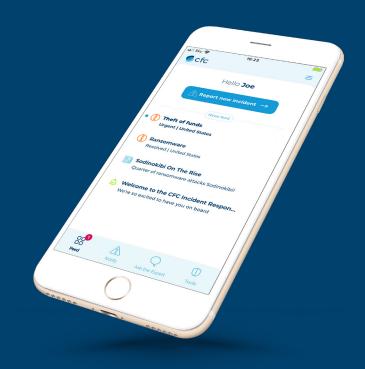

## Response

An integral part of our cyber policy, our award-winning mobile app *Response*, delivers critical cyber security alerts and expert support

## Here's what this valuable tool has to offer:

(1) Critical threat alerts

Delivered in real-time, CFC alerts customers to cyber threats targeting their business, helping to prevent attacks before they happen.

- 2 Expert technical support The app offers a direct, secure way of communicating with CFC's expert cyber security team to remediate vulnerabilities or seek technical support.
- 3 Access to cyber security tools Designed to keep customers secure, including dark web monitoring, phishing simulations, and deep scanning. These tools are available for free with just a click of a button.
- (4) **Report an incident** If an incident has occurred, the app is the quickest way to notify CFC and receive immediate support from our expert response team, who will help triage the issue and mitigate the impact.

## (+) ... and secure access to cyber policy documents

Cyber customers can find their policy decryption key within the app. This is the only way to unlock and view policy documents.

Register with your CFC cyber policy number